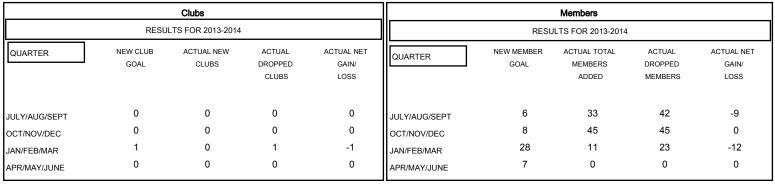

## MONTHLY MEMBERSHIP PROGRESS REPORT

## District 201V5

Results as of: 2/28/2014

GMT: John Muller LOCATION AUSTRALIA GMT CA 7



## GOALS AND ACTUAL NEW CLUBS CUMULATIVE



## GOALS AND ACTUAL MEMBERS CUMULATIVE



| DROPPED CLUBS: 1 |     | 36 CLUBS OF 71 ADDED 1 OR MORE<br>NEW MEMBERS | GENDER DISTRIBUTION   |          |
|------------------|-----|-----------------------------------------------|-----------------------|----------|
|                  |     |                                               | MALE 966 (            | (70.46%) |
|                  |     |                                               | FEMALE 405            | (29.54%) |
| DROPPED MEMBERS  |     |                                               |                       |          |
| DECEASED         | 11  | CLICK HERE FOR HEALTH ASSESSMENT DATA         |                       | 400      |
| CLUB CANCELLED   | 0   |