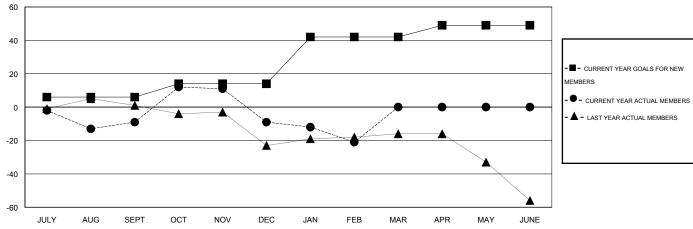

## GOALS AND ACTUAL MEMBERS CUMULATIVE

| DROPPED CLUBS: 1 |     | 36 CLUBS OF 71 ADDED 1 OR MORE<br>NEW MEMBERS | GENDER DISTRIBUTION   |          |
|------------------|-----|-----------------------------------------------|-----------------------|----------|
|                  |     |                                               | MALE 966 (            | (70.46%) |
|                  |     |                                               | FEMALE 405            | (29.54%) |
| DROPPED MEMBERS  |     |                                               |                       |          |
| DECEASED         | 11  | CLICK HERE FOR HEALTH ASSESSMENT DATA         |                       | 400      |
| CLUB CANCELLED   | 0   |                                               | FAMILY UNIT MEMBERS   | 198      |
| OTHER            | 99  |                                               | HEAD OF HOUSEHOLD     | 97       |
| TOTAL            | 110 |                                               | NON-HEAD OF HOUSEHOLD | 101      |